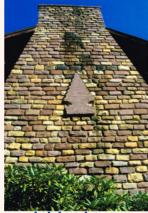

### A Piece of History...

The original arrowhead (pictured below) was on the chimney of the old lodge. When the old lodge was torn down, this was saved and has a special place in the new lodge over the fireplace.

Old lodge

New lodge All designs and content are the sole property of Arrowhead Lake Community Association and should not be used for any other purpose without authorization.