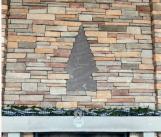

### A Piece of History...

The original arrowhead (pictured below) was on the chimney of the old lodge. When the old lodge was torn down, this was saved and has a special place in the new lodge over the fireplace.

Old lodge

New lodge All designs and content are the sole property of Arrowhead Lake Community Association and should not be used for any other purpose without authorization.